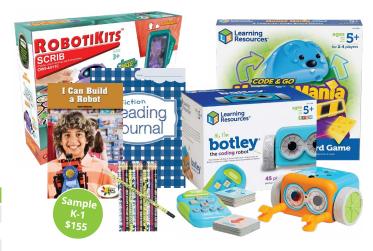

#### **Robotics**

Discover an endless world of exploration and fun with these Robotics Activity Bags, which include engaging texts and robotics kits for engineers at all levels. These bags are designed to stretch learners' creative muscles, especially if they show interest in how things work or enjoy building things with their hands. The Robotics Activity Bag also combines high engagement activities, problem-solving challenges, and engineering and programming concepts to help students hone important 21st century skills, preparing them for a technological future.

| SKU     | GRADE BAND | PRICE | MIN. QTY. | TIMING  |
|---------|------------|-------|-----------|---------|
| CTP3023 | K-1        | 155   | 5         | 8 weeks |
| CTP3027 | 2-3        | 155   | 5         | 8 weeks |
| CTP3024 | 4-5        | 155   | 5         | 8 weeks |
| CTP3025 | 6-8        | 155   | 5         | 8 weeks |
| CTP3026 | 9-12       | 150   | 5         | 8 weeks |