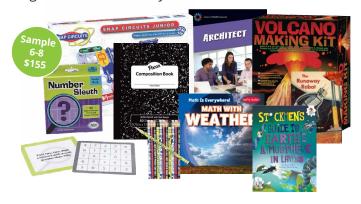

#### Game & Gear: Math

Keep your students' math skills sharp all year long with Math Game and Gear Activity Bags. Each bag contains a variety of age-appropriate games, tools, and activities that reinforce math concepts and numeracy skills. Games are fun for the whole family and encourage group participation and discussion.

| SKU     | GRADE BAND | PRICE | MIN. QTY. | TIMING  |
|---------|------------|-------|-----------|---------|
| CTP2806 | K-1        | 160   | 1         | 2 weeks |
| CTP2807 | 2-3        | 160   | 1         | 2 weeks |
| CTP2808 | 4-5        | 160   | 1         | 2 weeks |
| CTP2809 | 6-8        | 160   | 1         | 2 weeks |
| CTP2810 | K-1        | 80    | 5         | 8 weeks |
| CTP2811 | 2-3        | 80    | 5         | 8 weeks |
| CTP2812 | 4-5        | 80    | 5         | 8 weeks |
| CTP2813 | 6-8        | 80    | 5         | 8 weeks |