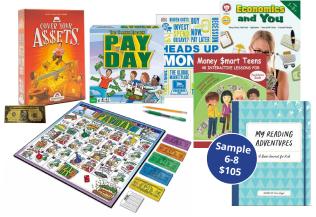

#### **Financial Literacy**

Financial literacy for school-aged students is about ensuring that they are adequately equipped to manage their finances throughout their lives. The texts in this collection will launch students into financial success, teaching them about money management and offering tips for spending wisely, saving, and investing.