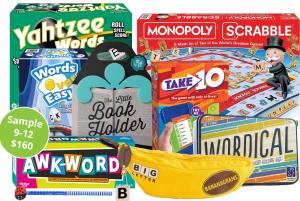

#### **Game & Gear: Reading**

Challenge your students' literacy skills with their Reading Game & Gear Activity Bag. Their bag contains a variety of age-appropriate reading and writing activities that build language skills and vocabulary usage, improve concentration, and motivate them to read often.

| SKU              | GRADE BAND | PRICE | MIN. QTY. | TIMING  |
|------------------|------------|-------|-----------|---------|
| M25-GGR-K-1-160  | K-1        | 160   | 1         | 3 weeks |
| M25-GGR-2-3-160  | 2-3        | 160   | 1         | 3 weeks |
| M25-GGR-4-5-160  | 4-5        | 160   | 1         | 3 weeks |
| M25-GGR-6-8-160  | 6-8        | 160   | 1         | 3 weeks |
| M25-GGR-9-12-160 | 9-12       | 160   | 1         | 3 weeks |
| M25-GGR-K-1-80   | K-1        | 80    | 1         | 3 weeks |
| M25-GGR-2-3-80   | 2-3        | 80    | 1         | 3 weeks |
| M25-GGR-4-5-80   | 4-5        | 80    | 1         | 3 weeks |
| M25-GGR-6-8-80   | 6-8        | 80    | 1         | 3 weeks |
| M25-GGR-9-12-80  | 9-12       | 80    | 1         | 3 weeks |