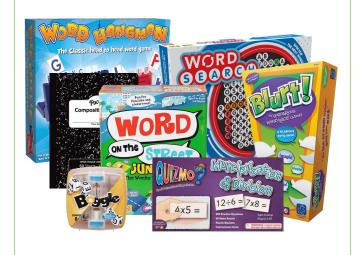

#### **ACTIVITY BAGS**

Designed to engage students through exploratory learning, Activity Bags introduce students to a variety of inquiry-based texts, games, and activities that are fun for the entire family! Activity Bags build students' literacy in a range of topics, including STEM, math, and reading, and include flash cards, activity sets and books, electronic games, and building blocks, to name a few.

#### Game & Gear: Math

Keep your students' math skills sharp all year long with Math Game and Gear Activity Bags. Each bag contains a variety of age-appropriate games, tools, and activities that reinforce math concepts and numeracy skills. Games are fun for the whole family and encourage group participation and discussion.

#### Game & Gear Bag: Math & Literacy

Challenge your students' literacy and math skills with this combination math and literacy Game & Gear Activity Bag. The bag contains a variety of age-appropriate reading and writing activities that build language skills and vocabulary usage, improve concentration, and motivate them to read often. It also includes games, tools, and activities that reinforce math concepts and numeracy skills.

#### **Game & Gear: Reading**

Challenge your students' literacy skills with their Reading Game & Gear Activity Bag. Their bag contains a variety of age-appropriate reading and writing activities that build language skills and vocabulary usage, improve concentration, and motivate them to read often.