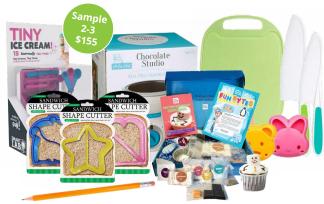

#### **Fun in the Kitchen: Culinary Adventures**

Nurture your child's curiosity, creativity, and cooking skills with this Culinary Adventures bag, which is packed with enough adventure to bring the chef out of children of all ages! This bag engages learners in exciting cooking activities and kitchen science experiments that are fascinating for the whole family. Whether your child is pursuing a passion in cooking, wants to learn new skills, or just wants to have fun, there is something in this bag for everyone. Come and join us in the kitchen!

| SKU             | GRADE BAND | PRICE | MIN. QTY. | TIMING  |
|-----------------|------------|-------|-----------|---------|
| M25-CA-K-1-155  | K-1        | 155   | 1         | 3 weeks |
| M25-CA-2-3-155  | 2-3        | 155   | 1         | 3 weeks |
| M25-CA-4-5-155  | 4-5        | 155   | 1         | 3 weeks |
| M25-CA-6-8-155  | 6-8        | 155   | 1         | 3 weeks |
| M25-CA-9-12-150 | 9-12       | 150   | 1         | 3 weeks |
| M25-CA-K-1-105  | K-1        | 105   | 1         | 3 weeks |
| M25-CA-2-3-105  | 2-3        | 105   | 1         | 3 weeks |
| M25-CA-4-5-105  | 4-5        | 105   | 1         | 3 weeks |
| M25-CA-6-8-105  | 6-8        | 105   | 1         | 3 weeks |
| M25-CA-9-12-100 | 9-12       | 100   | 1         | 3 weeks |