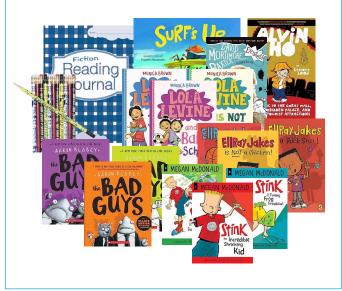

#### **READING BAGS**

Our Reading Bags motivate students to read for pleasure while building their literacy and comprehension skills. Comprised of a set of high-interest books that expose students to real-world topics, each Reading Bag is designed to spark students' curiosity and help them become proficient and fluent readers.

#### **Favorite Characters**

Books in this collection include new, popular, and classic favorite fiction characters that will excite a variety of readers and motivate them to read more.

| SKU     | GRADE BAND | PRICE | MIN. QTY. | TIMING  |
|---------|------------|-------|-----------|---------|
| CTP2694 | K-1        | 105   | 5         | 8 weeks |
| CTP2695 | 2-3        | 105   | 1         | 2 weeks |
| CTP2696 | 4-5        | 105   | 1         | 2 weeks |
| CTP2697 | 6-8        | 105   | 1         | 2 weeks |
| CTP2698 | K-1        | 55    | 1         | 2 weeks |
| CTP2699 | 2-3        | 55    | 1         | 2 weeks |
| CTP2700 | 4-5        | 55    | 1         | 2 weeks |
| CTP2701 | 6-8        | 55    | 1         | 2 weeks |