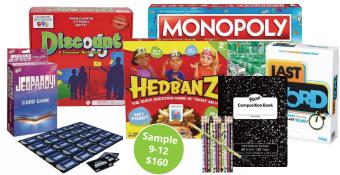

#### Game & Gear: Math

Keep your students' math skills sharp all year long with Math Game and Gear Activity Bags. Each bag contains a variety of age-appropriate games, tools, and activities that reinforce math concepts and numeracy skills. Games are fun for the whole family and encourage group participation and discussion.

| SKU     | GRADE BAND | PRICE | MIN. QTY. | TIMING  |
|---------|------------|-------|-----------|---------|
| CTP2806 | K-1        | 160   | 1         | 2 weeks |
| CTP2807 | 2-3        | 160   | 1         | 2 weeks |
| CTP2808 | 4-5        | 160   | 1         | 2 weeks |
| CTP2809 | 6-8        | 160   | 1         | 2 weeks |
| CTP2810 | K-1        | 80    | 5         | 8 weeks |
| CTP2811 | 2-3        | 80    | 5         | 8 weeks |
| CTP2812 | 4-5        | 80    | 5         | 8 weeks |
| CTP2813 | 6-8        | 80    | 5         | 8 weeks |