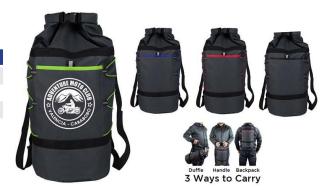

#### **Upgrade to a Shuffle Duffle bag**

| SKU      | GRADE BAND | PRICE | MIN. QTY. | TIMING  |
|----------|------------|-------|-----------|---------|
| CPT2606Z | K-1        | 126   | 1         | 2 weeks |
| CPT2607Z | 2-3        | 126   | 1         | 2 weeks |
| CTP2608Z | 4-5        | 126   | 1         | 2 weeks |
| CTP2609Z | 6-8        | 126   | 1         | 2 weeks |