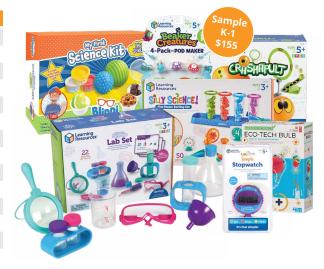

#### Science Adventure

Challenge learners to explore the wonders of science! This bag includes hands-on and maker activities that encourage inquiry and exploration, and texts and workbooks that support grade-level academic concepts, highlight STEM leaders, and showcase the amazing world around us.

| SKU                  | GRADE BAND | PRICE | MIN. QTY. | TIMING  |
|----------------------|------------|-------|-----------|---------|
| CD23-Science-K-2-50  | K-2        | 55    | 1         | 2 weeks |
| CD23-Science-3-50    | 3          | 55    | 1         | 2 weeks |
| CD23-Science-4-50    | 4          | 55    | 1         | 2 weeks |
| CD23-Science-5-50    | 5          | 55    | 1         | 2 weeks |
| CD23-Science-K-2-100 | K-2        | 105   | 1         | 2 weeks |
| CD23-Science-3-100   | 3          | 105   | 1         | 2 weeks |
| CD23-Science-4-100   | 4          | 105   | 1         | 2 weeks |
| CD23-Science-5-100   | 5          | 105   | 1         | 2 weeks |

Science Adventure will be available for shipping within 2 weeks March – July \*WHILE SUPPLIES LAST\*.