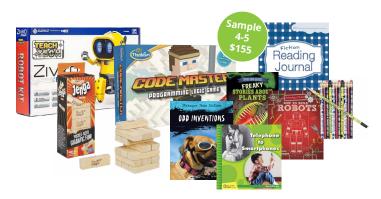

#### **Robotics**

Discover an endless world of exploration and fun with these Robotics Activity Bags, which include engaging texts and robotics kits for engineers at all levels. These bags are designed to stretch learners' creative muscles, especially if they show interest in how things work or enjoy building things with their hands. The Robotics Activity Bag also combines high engagement activities, problem-solving challenges, and engineering and programming concepts to help students hone important 21st century skills, preparing them for a technological future.

| SKU     | GRADE BAND | PRICE | MIN. QTY. | TIMING  |
|---------|------------|-------|-----------|---------|
| CTP3023 | K-1        | 155   | 5         | 8 weeks |
| CTP3027 | 2-3        | 155   | 5         | 8 weeks |
| CTP3024 | 4-5        | 155   | 5         | 8 weeks |
| CTP3025 | 6-8        | 155   | 5         | 8 weeks |
| CTP3026 | 9-12       | 150   | 5         | 8 weeks |