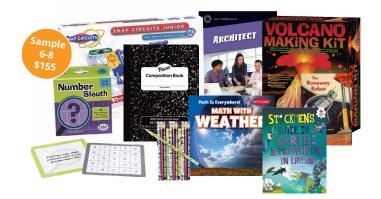

#### **STEM Exploration**

Your students' new STEM Exploration Activity Bag includes compelling books alongside a range of exciting STEM (science, technology, engineering, and math) activities and materials. This bag was designed to encourage collaborative hands-on learning. Covering a range of exciting topics, your students will enjoy investigating and thinking critically about the world around them, asking important questions, and coming up with solutions to complex problems connected to the real world, all while having fun with their family and friends!

| SKU     | GRADE BAND | PRICE | MIN. QTY. | TIMING  |
|---------|------------|-------|-----------|---------|
| CTP2718 | K-1        | 155   | 5         | 8 weeks |
| CTP2719 | 2-3        | 155   | 5         | 8 weeks |
| CTP2720 | 4-5        | 155   | 5         | 8 weeks |
| CTP2721 | 6-8        | 155   | 5         | 8 weeks |
| CTP2722 | 9-12       | 150   | 5         | 8 weeks |
| CTP2723 | K-1        | 105   | 1         | 2 weeks |
| CTP2724 | 2-3        | 105   | 1         | 2 weeks |
| CTP2725 | 4-5        | 105   | 1         | 2 weeks |
| CTP2726 | 6-8        | 105   | 1         | 2 weeks |
| CTP2727 | 9-12       | 100   | 1         | 2 weeks |